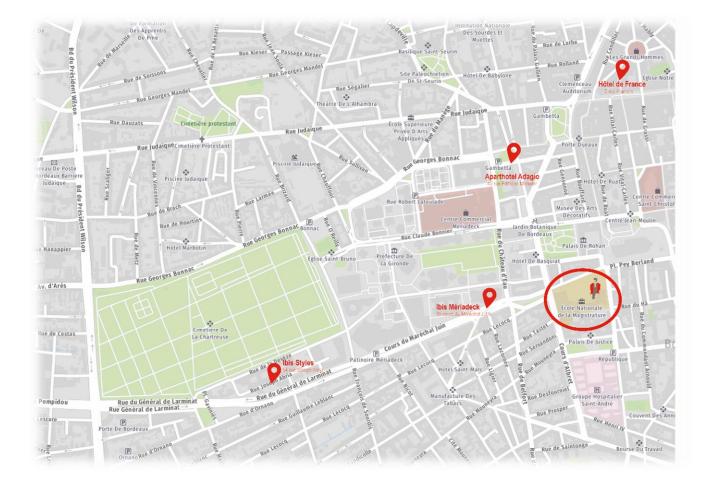

| Name of the hotel: Hotel Ibis Meriadeck                                                                            | Name of the hotel: Hotel de France (2 star)                                                                                                                                                                                                                                   |
|--------------------------------------------------------------------------------------------------------------------|-------------------------------------------------------------------------------------------------------------------------------------------------------------------------------------------------------------------------------------------------------------------------------|
| Address: 35 cours Maréchal Juin – 33000                                                                            | Address: 7 rue Franklin – 33800 BORDEAUX                                                                                                                                                                                                                                      |
| BORDEAUX                                                                                                           | Distance from venue: 9 minutes from ENM (800m)                                                                                                                                                                                                                                |
| Distance from venue: 3 minutes from ENM (270m)                                                                     |                                                                                                                                                                                                                                                                               |
|                                                                                                                    | Rate: approx. 75€ (including breakfast & taxes)                                                                                                                                                                                                                               |
| <u>Rate:</u> approx. 75€ (including breakfast & taxes)                                                             | Website: http://www.hotel-france-bordeaux.fr/                                                                                                                                                                                                                                 |
|                                                                                                                    | Tel: +33 5 56 48 24 11                                                                                                                                                                                                                                                        |
| Website: http://www.ibis.com/fr/hotel-0950-ibis-                                                                   | E-mail: reservation@hotel-france-bordeaux.fr                                                                                                                                                                                                                                  |
| bordeaux-centre-meriadeck/index.shtml                                                                              |                                                                                                                                                                                                                                                                               |
|                                                                                                                    |                                                                                                                                                                                                                                                                               |
| Tel: +33 5 56 90 74 00                                                                                             |                                                                                                                                                                                                                                                                               |
| <u>E-mail:</u> h0950@accor.com                                                                                     |                                                                                                                                                                                                                                                                               |
|                                                                                                                    |                                                                                                                                                                                                                                                                               |
| RESERVATION: ENM has already pre-booked a                                                                          |                                                                                                                                                                                                                                                                               |
| single room in advance for 30 participants.                                                                        |                                                                                                                                                                                                                                                                               |
| The confirmation has to be done before September                                                                   |                                                                                                                                                                                                                                                                               |
| 15th directly with the hotel.                                                                                      |                                                                                                                                                                                                                                                                               |
|                                                                                                                    |                                                                                                                                                                                                                                                                               |
| Name of the hotel: Hotel Ibis styles Meriadeck                                                                     | Name of the hotel: Aparthotel Adagio Bordeaux                                                                                                                                                                                                                                 |
| <u>Address:</u> avenue du general Laminas – 54 rue Joseph                                                          | centre Gambetta (4 star)                                                                                                                                                                                                                                                      |
| Abria – 33000 BORDEAUX                                                                                             | Address: Rue Edmond Michelet, Centre de                                                                                                                                                                                                                                       |
| Distance from venue: 11 minutes from ENM (1000m)                                                                   |                                                                                                                                                                                                                                                                               |
| Distance from venue. II finitudes from Elvin (1000m)                                                               | Bordeaux 33000 Bordeaux                                                                                                                                                                                                                                                       |
|                                                                                                                    | Bordeaux, 33000 Bordeaux<br>Distance from venue: 9 minutes from ENM (800m)                                                                                                                                                                                                    |
| Rate: approx 75€ (including breakfast & taxes)                                                                     | Bordeaux, 33000 Bordeaux<br>Distance from venue: 9 minutes from ENM (800m)                                                                                                                                                                                                    |
| Rate: approx. 75€ (including breakfast & taxes)                                                                    | Distance from venue: 9 minutes from ENM (800m)                                                                                                                                                                                                                                |
|                                                                                                                    | -                                                                                                                                                                                                                                                                             |
| https://www.accorhotels.com/fr/hotel-7368-ibis-                                                                    | Distance from venue: 9 minutes from ENM (800m)<br><u>Rate:</u> approx. 100€ (including breakfast & taxes)                                                                                                                                                                     |
| https://www.accorhotels.com/fr/hotel-7368-ibis-<br>styles-bordeaux-meriadeck/index.shtml                           | Distance from venue: 9 minutes from ENM (800m) <u>Rate:</u> approx. 100€ (including breakfast & taxes) <u>https://www.google.com/search?q=aparthotel+adag</u>                                                                                                                 |
| https://www.accorhotels.com/fr/hotel-7368-ibis-<br>styles-bordeaux-meriadeck/index.shtml<br>Tel: +33 5 56 24 93 39 | Distance from venue: 9 minutes from ENM (800m) <u>Rate:</u> approx. 100€ (including breakfast & taxes) <u>https://www.google.com/search?q=aparthotel+adag</u> <u>io+gambetta+bordeaux&amp;ie=utf-8&amp;oe=utf-</u>                                                            |
| https://www.accorhotels.com/fr/hotel-7368-ibis-<br>styles-bordeaux-meriadeck/index.shtml                           | Distance from venue: 9 minutes from ENM (800m) <u>Rate:</u> approx. 100€ (including breakfast & taxes) <u>https://www.google.com/search?q=aparthotel+adag</u>                                                                                                                 |
| https://www.accorhotels.com/fr/hotel-7368-ibis-<br>styles-bordeaux-meriadeck/index.shtml<br>Tel: +33 5 56 24 93 39 | Distance from venue: 9 minutes from ENM (800m) <u>Rate:</u> approx. 100€ (including breakfast & taxes) <u>https://www.google.com/search?q=aparthotel+adag</u> <u>io+gambetta+bordeaux&amp;ie=utf-8&amp;oe=utf-8&amp;client=firefox-b-e</u>                                    |
| https://www.accorhotels.com/fr/hotel-7368-ibis-<br>styles-bordeaux-meriadeck/index.shtml<br>Tel: +33 5 56 24 93 39 | Distance from venue: 9 minutes from ENM (800m)<br><u>Rate:</u> approx. 100€ (including breakfast & taxes)<br><u>https://www.google.com/search?q=aparthotel+adag</u><br><u>io+gambetta+bordeaux&amp;ie=utf-8&amp;oe=utf-8&amp;client=firefox-b-e</u><br>Tel: +33 5 57 30 47 47 |
| https://www.accorhotels.com/fr/hotel-7368-ibis-<br>styles-bordeaux-meriadeck/index.shtml<br>Tel: +33 5 56 24 93 39 | Distance from venue: 9 minutes from ENM (800m)<br><u>Rate:</u> approx. 100€ (including breakfast & taxes)<br><u>https://www.google.com/search?q=aparthotel+adag</u><br><u>io+gambetta+bordeaux&amp;ie=utf-8&amp;oe=utf-8&amp;client=firefox-b-e</u><br>Tel: +33 5 57 30 47 47 |